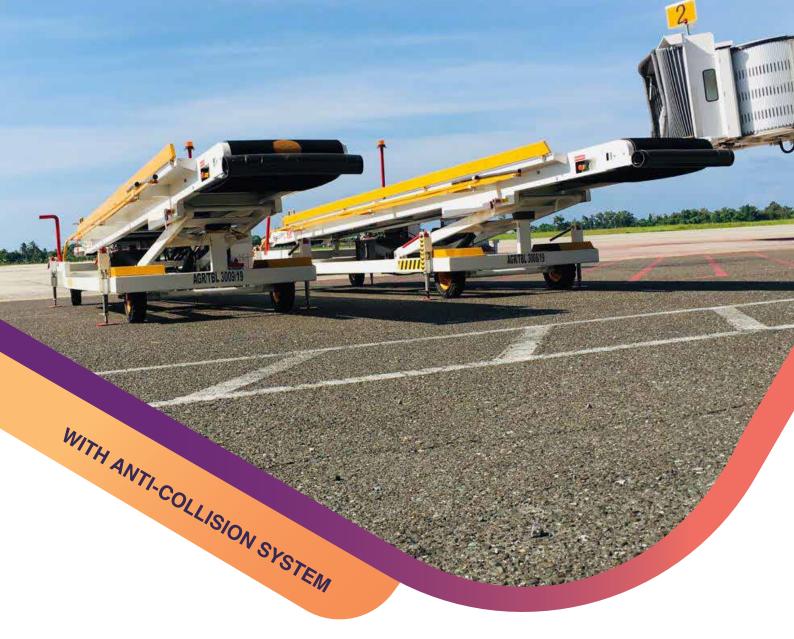

TOWABLE CONVEYOR BELT LOADER

Agriquip having two model as follow:-

- 1) ATBL 6000(For narrow body aircraft)
- 2) ATBL 7500 (For narrow&wide body aircraft)

The unit has been design with walk behind motorised by hydraulic motor at the speed of 5km/h and built with anti collision system.

# **SAFETY**

- Emergency stop switch at both end of boom.
- · Safety approach device.
- Mechanical stabilizer jack.
- · All switches & sensor are all weatherproof.
- Safety approach system compliance with IATA.