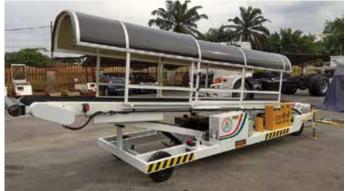

TOWABLE CONVEYOR BELT LOADER

Agriquip having two model as follow:-

- 1) ATBL 6000(For narrow body aircraft)
- 2) ATBL 7500 (For narrow&wide body aircraft)

The unit has been design with walk behind motorised by hydraulic motor at the speed of 5km/h and built with anti collision system.

### **SPECIFICATION**

|                      | ATBL 6000                         | ATBL 7500                         |
|----------------------|-----------------------------------|-----------------------------------|
| Dimension            | 5850 mm(L) x 1600mm(W) 2500mm (H) | 7590 mm(L) x 1600mm(W) 2500mm (H) |
| Boom Length          | 5600mm                            | 7500mm                            |
| Wheel base           | 3740mm                            | 4490mm                            |
| Gross Weight         | 1350kg                            | 1600kg                            |
| Engine Type          | Yanmar L100 electric start        | Yanmar L100 electric start        |
| Brake                | Stabilizer as a parking brake     | Stabilizer as a parking brake     |
| Tyre                 | Solid tyre 4.00 x8                | Solid tyre 4.00 x 8               |
| Conveyor Belt width  | 700mm                             | 700mm                             |
| Conveyor Front Reach | Min 1200mm , Max 2700mm           | Min 1200mm , Max 3700mm           |
| Tow speed            | 25 km/h                           | 25 km/h                           |